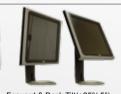

### **Comfortable Stand**

STAND-B19 (for 15",17" and 19") (Support up to 7.3 kg)

Forward & Back Tilt(+25°/-5°)