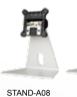

### **Easy Stand**

STAND-A08 (for 7" and 8.4") (Support up to 5 kg) STAND-A12 (for 10.4" and 12.1") (Support up to 5 kg) STAND-A19 (for 15",17" and 19") (Support up to 7.5 kg)

Forward & Back Tilt