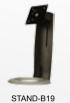

### **Comfortable Stand**

STAND-B19 (for 15",17" and 19") (Support up to 7.3 kg)

Forward & Back Tilt(+25°/-5°)