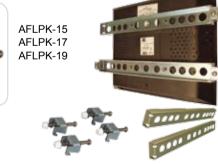

# Industrial Grade Compliance

# **VESA Mounting Standards**

The AFL-M series has four mounting holes compliant with the VESA mounting standard (75mm x 75mm/100mm x 100mm) on the rear panel for stand mounting and other mounting methods.

#### Stand KIT

### **Easy Stand**

STAND-A08 (for 7" and 8.4") (Support up to 5 kg) STAND-A12 (for 10.4" and 12.1") (Support up to 5 kg) STAND-A19 (for 15",17" and 19") (Support up to 7.5 kg)









Forward & Back Tilt

### **Comfortable Stand**

STAND-B19 (for 15",17" and 19") (Support up to 7.3 kg)













Forward & Back Tilt(+25°/-5°)

# Panel mount kits

AFLPK-08 (for 7" and 8.4") AFLPK-12 (for 10.4" and 12.1")







## Wall mount kits

AFLWK-12 AFLWK-19







9