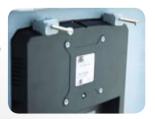

# **VESA Mounting Standards**

The AFL-M series has four mounting holes compliant with the VESA mounting standard (75mm x 75mm/100mm x 100mm) on the rear panel for stand mounting and other mounting methods.