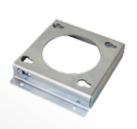

# Industrial Grade Compliance

# **VESA Mounting Standards**

The AFL-M series has four mounting holes compliant with the VESA mounting standard (75mm x 75mm/100mm x 100mm) on the rear panel for stand mounting and other mounting methods.

#### Stand KIT

### **Easy Stand**

STAND-A08 (for 7" and 8.4") (Support up to 5 kg) STAND-A12 (for 10.4" and 12.1") (Support up to 5 kg) STAND-A19 (for 15",17" and 19") (Support up to 7.5 kg)









Forward & Back Tilt

### **Comfortable Stand**

STAND-B19 (for 15",17" and 19") (Support up to 7.3 kg)













Forward & Back Tilt(+25°/-5°)

# Panel mount kits

AFLPK-08 (for 7" and 8.4") AFLPK-12 (for 10.4" and 12.1")







## Wall mount kits

AFLWK-12 AFLWK-19







9