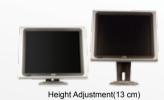

### **Comfortable Stand**

STAND-B19 (for 15",17" and 19") (Support up to 7.3 kg)

Forward & Back Tilt(+25°/-5°)