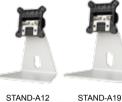

### **Easy Stand**

STAND-A08 (for 7" and 8.4") (Support up to 5 kg) STAND-A12 (for 10.4" and 12.1") (Support up to 5 kg) STAND-A19 (for 15",17" and 19") (Support up to 7.5 kg)

Forward & Back Tilt