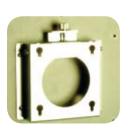

# Industrial Grade Compliance

# **VESA Mounting Standards**

The AFL-M series has four mounting holes compliant with the VESA mounting standard (75mm x 75mm/100mm x 100mm) on the rear panel for stand mounting and other mounting methods.

#### Stand KIT

### **Easy Stand**

STAND-A08 (for 7" and 8.4") (Support up to 5 kg) STAND-A12 (for 10.4" and 12.1") (Support up to 5 kg) STAND-A19 (for 15",17" and 19") (Support up to 7.5 kg)









Forward & Back Tilt

### **Comfortable Stand**

STAND-B19 (for 15",17" and 19") (Support up to 7.3 kg)













Forward & Back Tilt(+25°/-5°)

# Panel mount kits

AFLPK-08 (for 7" and 8.4") AFLPK-12 (for 10.4" and 12.1")







## Wall mount kits

AFLWK-12 AFLWK-19







9