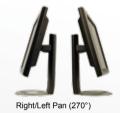

### **Comfortable Stand**

STAND-B19 (for 15",17" and 19") (Support up to 7.3 kg)

Forward & Back Tilt(+25°/-5°)