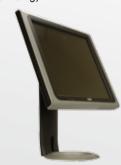

### **Comfortable Stand**

STAND-B19 (for 15",17" and 19") (Support up to 7.3 kg)

Forward & Back Tilt(+25°/-5°)