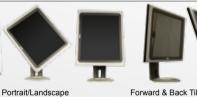

### **Easy Stand**

STAND-A08 (for 7" and 8.4") (Support up to 5 kg) STAND-A12 (for 10.4" and 12.1") (Support up to 5 kg) STAND-A19 (for 15",17" and 19") (Support up to 7.5 kg)

Forward & Back Tilt