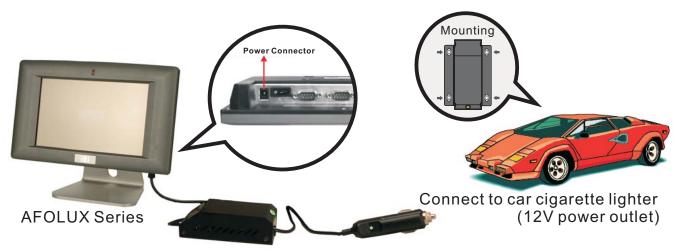

|                       |
|--------------------------------------------------------------|-----------------------|
| No.29, Jhongsing Rd., Sijhih City, Taipei County 221, Taiwan |                       |
| Tel: +886-2-8691-6798                                        | Fax: +886-2-6616-0029 |
| E-mail:sales@iei.com.tw                                      |                       |

## **Specifications**

Input: 9-30VDCOutput: 12V@5A

■ Max. Total Output: 60W

Performance Characteristics:

Noise & Ripple:<320mV</li>Line Regulation: <120mV</li>

Load Regulation: <120mV</li>

• Efficiency: typ. 95%

(Vin=12V, 80% of full load)
■ Dimensions: 42mm x 103mm x 31mm

■ Cable Length: 180cm

Operating Temperature: -10°C~55°C

■ Load down protection

## 9-30V DC Vehicle Power Adapter for AFOLUX Series



IDD-930160-KIT

#### **Dimensions**

■ IDD-930160: 42mm x 103mm x 31mm

■ Mounting Kit: 12mm x 80mm

■ Cable Length: 180cm (90cm each side)



### **Packing List**

- 1 x IDD-930160-KIT
- 1 x Mounting Kit
- 1 x Screw Kit
- 1 x Anti-slip strip
- 1 x Quick Installation Guide

#### **Copyright Notice**

The information in this document is subject to change without prior notice in order to improve reliability, design, and function and does not represent a commitment on the part of the manufacturer.

In no event will the manufacturer be liable for direct, indirect, special, incidental, or consequential damages arising out of the use or inability to use the product or documentation, even if advised of the possibility of such damages.

This document contains proprietary information protected by