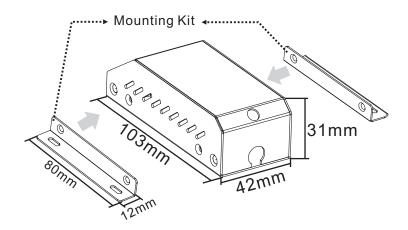

(Vin=12V, 80% of full load)
■ Dimensions: 42mm x 103mm x 31mm

■ Cable Length: 180cm

Operating Temperature: -10°C~55°C

■ Load down protection

#### **Dimensions**

■ IDD-930160: 42mm x 103mm x 31mm

■ Mounting Kit: 12mm x 80mm

■ Cable Length: 180cm (90cm each side)