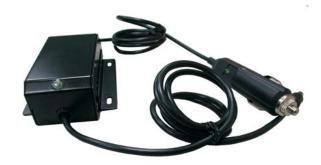

## 9-30V DC Vehicle Power Adapter for AFOLUX Series

IDD-930160-KIT

### **Packing List**

- 1 x IDD-930160-KIT
- 1 x Mounting Kit
- 1 x Screw Kit
- 1 x Anti-slip strip
- 1 x Quick Installation Guide