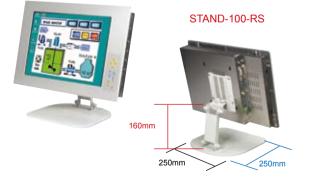

#### STAND-100-RS LCD Monitor Stand

- Universal screen mounting system accommodates all VESA 75/100 standards
- Material: Heavy-duty steel
- Multi-screen angle adjusted to LCD monitor
- Flat Panel Monitor Stand Loading capacity from 3 to 8kg
- various demands
- Color: White (Pantone 413C)
- Support DM-104, DM-121, DM-150, DM-170, SRM-121, SRM-150, SRM-170 products

| Ordering Information |                             |
|----------------------|-----------------------------|
| Part No.             | Description                 |
| STAND-100-RS :       | LCD Monitor Stand for 3~8kg |