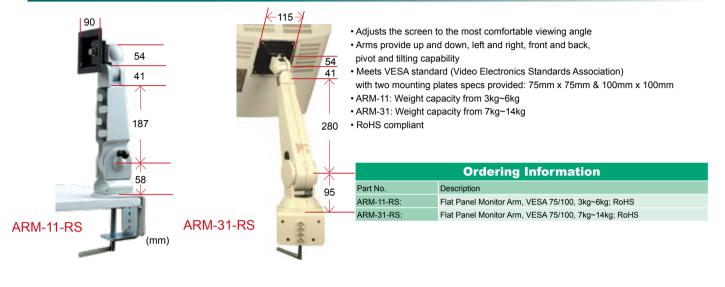

# **VESA Mounting Solutions**

## **ARM Solutions**



## **Stand Solutions**

#### STAND-100-RS LCD Monitor Stand

- Universal screen mounting system accommodates all VESA 75/100 standards
- Material: Heavy-duty steel
- Multi-screen angle adjusted to LCD monitor
- Flat Panel Monitor Stand Loading capacity from 3 to 8kg
- various demands
- Color: White (Pantone 413C)
- Support DM-104, DM-121, DM-150, DM-170, SRM-121, SRM-150, SRM-170 products

#### STAND-150 & 210

 STAND-150 & 210 could is designed for locations where industrial LCD PCs or monitors are required to be fixed in place, such as dental clinics, banks, convenience stores, department stores, hotel check-in counters, beauty salons, cyber cafes, libraries and building control centers.

STAND-210-RS

- Support VESA 75/100 standard
- STAND-150: Weight capacity up to 9kg, Tilt angle:+/