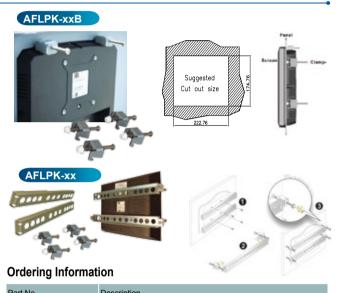

## 6. Panel Mounting

| Part No.  | Description           |
|-----------|-----------------------|
| AFLPK-xx  | For A Type AFL series |
| AFLPK-XXB | For B Type AFL series |