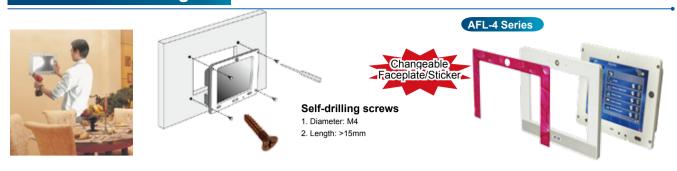

## 5. In-Wall Mounting



## 6. Panel Mounting



| Part No.  | Description           |
|-----------|-----------------------|
| AFLPK-xx  | For A Type AFL series |
| AFLPK-XXB | For B Type AFL series |

## 7. Rack Mounting



## **I IEI LCD Products Mounting Solution Table**

|                  | VEOA Otendend       | Model          | Halaki | Loading Capacity | AFL PPC          |
|------------------|---------------------|----------------|--------|------------------|------------------|
|                  | VESA Standard       | Model          | Height |                  | Suggestion model |
| Stand Mounting   | 75x75mm             | STAND-A08      | 132mm  | up to 5KG        | 5.6"~8.4"        |
|                  | 7507511111          | STAND-B08      | 156mm  | up to 5KG        | 5.6"~8.4"        |
|