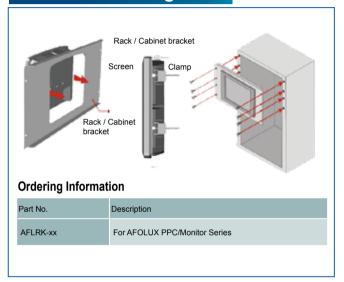

## 5. In-Wall Mounting



## 6. Panel Mounting



| Part No.  | Description           |
|-----------|-----------------------|
| AFLPK-xx  | For A Type AFL series |
| AFLPK-XXB | For B Type AFL series |

## 7. Rack Mounting



## **I IEI LCD Products Mounting Solution Table**

|                  | VEOA Otendend       | Model          | Halaki | Loading Capacity | AFL PPC          |
|------------------|---------------------|----------------|--------|------------------|------------------|
|                  | VESA Standard       | Model          | Height |                  | Suggestion model |
| Stand Mounting   | 75x75mm             | STAND-A08      | 132mm  | up to 5KG        | 5.6"~8.4"        |
|                  | 7507511111          | STAND-B08      | 156mm  | up to 5KG        | 5.6"~8.4"        |
|                  | 100x100mm           | STAND-A12      | 178mm  | up to 5KG        | 10"~12.1"        |
|                  | 100x100mm           | STAND-A19      | 220mm  | up to 7.5KG      | 15"~19"