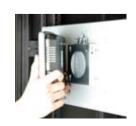

The IEI quick wall mount kit enables quick and easy installation and maintenance of the

AFOLUX.

IEI ARM mounting saves space in the working area.

Arm

Wall mount

**Stand** 

Shop flow

**IQ** mounting

## wall mount kit