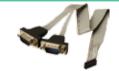

#### Serial port cable without bracket DE9M connector to 10-pin (2x5) connector (2.54 mm pitch) Length: 23 cm

Serial port cable with bracket

connector (2.54 mm pitch)

Length: 30 cm

DE9M connector to 10-pin (2x5)

### 32200-029400-RS

Serial port cable with bracket DE9M connector to 10-pin (2x5) connector (2.54 mm pitch) Length: 50 cm