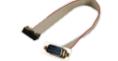

### 32200-029400-RS

Serial port cable with bracket DE9M connector to 10-pin (2x5) connector (2.54 mm pitch) Length: 50 cm