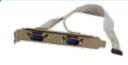

RS-232 and RS-422/485 connectors without bracket Two DE9M connectors to one 14-pin (2x7) connector (2.54 mm pitch) Length: 25.5 cm

Two serial port connectors with bracket Two DE9M connectors to 14-pin

(2x7) connector (2.0 mm connector) Length: 25 cm