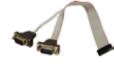

### 19800-000051-RS

Two serial ports with bracket Two DE9M connectors to two 10-pin (2x5) connectors (2.54 mm pitch) Length: 23 cm

# 32200-028401-RS

Two serial ports with bracket Two DE9M connectors to two 10-pin (2x5) connectors (2.0 mm pitch) Length: 30 cm

# 32200-004101-RS

Two serial ports with bracket Two DE9M connectors to two 10-pin (2x5) connectors (2.0 mm pitch) Length: 40 cm