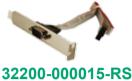

#### 32200-000049-RS

Serial port cable without bracket DE9M connector to 10-pin (2x5) connector (2.0 mm pitch) Length: 20 cm