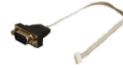

#### 32200-000049-RS

Serial port cable without bracket DE9M connector to 10-pin (2x5) connector (2.0 mm pitch) Length: 20 cm

RS-232 and RS-422/485 connectors without bracket Two DE9M connectors to one 14-pin (2x7) connector (2.0 mm pitch) Length: 29 cm

Single serial port connector without bracket One DE9M connector to one 4-pin (1x4) connector (2.0 mm pitch) Length: 20 cm