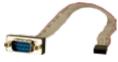

#### Serial port cable without bracket DE9M connector to 10-pin (2x5) connector (2.54 mm pitch) Length: 23 cm

Serial port cable with bracket

connector (2.54 mm pitch)

Length: 30 cm

DE9M connector to 10-pin (2x5)