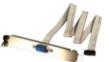

### 19800-000051-RS

Two serial ports with bracket Two DE9M connectors to two 10-pin (2x5) connectors (2.54 mm pitch) Length: 23 cm