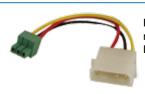

# 32100-087100-RS

12 V power cable One 4-pin (2x2) 12 V power connector to two 4-pin (1x4) molex connectors Length: 13 cm