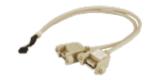

#### CB-USB02-RS

Dual USB ports with bracket Two USB ports to two 4-pin (1x4) connectors (2.54 mm pitch)