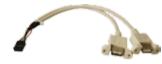

#### 32000-000138-RS

Y-cable for keyboard and mouse One male PS/2 port to two female PS/2 ports Length: 13 cm