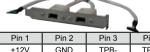

# CB-IEEE1394-RS

| Pin 1 | Pin 2 | Pin 3  | Pin 4  |
|-------|-------|--------|--------|
| +12V  | GND   | TPB-   | TPB+   |
| Pin 5 | Pin 6 | Pin 7  | Pin 8  |
| TPA-  | TPA+  | SHIELD | SHIELD |

33100-000033-RS