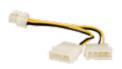

# 32100-087100-RS

12 V power cable One 4-pin (2x2) 12 V power connector to two 4-pin (1x4) molex connectors Length: 13 cm