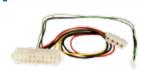

# 32100-052100-RS

ATX functions cable 20-pin ATX connector to one molex connector and one 3-pin PS\_ON connector Length: 30 cm