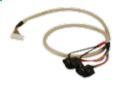

# 32100-124801-RS

ATX power cable
One 20-pin ATX connector to one
8-pin (2x4) connector and one 3-pin
PS\_ON connector