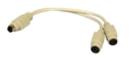

#### 32000-000138-RS

Y-cable for keyboard and mouse One male PS/2 port to two female PS/2 ports Length: 13 cm