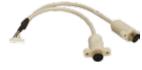

# 32000-023800-RS

Y cable for keyboard and mouse 6-pin, 2.0 mm pitch connector to two female PS/2 connectors Length: 13 cm

#### 32000-043301-RS

Y-cable for keyboard and mouse 6-pin, 2.0 mm pitch connector to two female PS/2 connectors Length: 60 cm