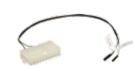

# 32100-043403-RS

ATX function cable 20-pin ATX connector to PS\_ON Length: 30 cm