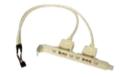

# 32000-044300-RS

Dual USB ports without bracket Two USB ports to one 8-pin (2x4) connector (2.54 mm pitch) Length: 21 cm

#### 32000-070300-RS

Dual USB ports without bracket Two USB ports to one 8-pin (2x4) connector (2.54 mm pitch) Length: 21 cm