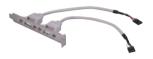

#### CB-USB02-RS

Dual USB ports with bracket Two USB ports to two 4-pin (1x4) connectors (2.54 mm pitch)