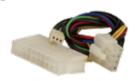

# 32100-124801-RS

ATX power cable
One 20-pin ATX connector to one
8-pin (2x4) connector and one 3-pin
PS\_ON connector