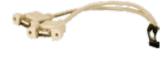

# CB-USB02A-RS

Dual USB ports with bracket Two USB ports to one 8-pin (2x4) connector (2.0 mm pitch)